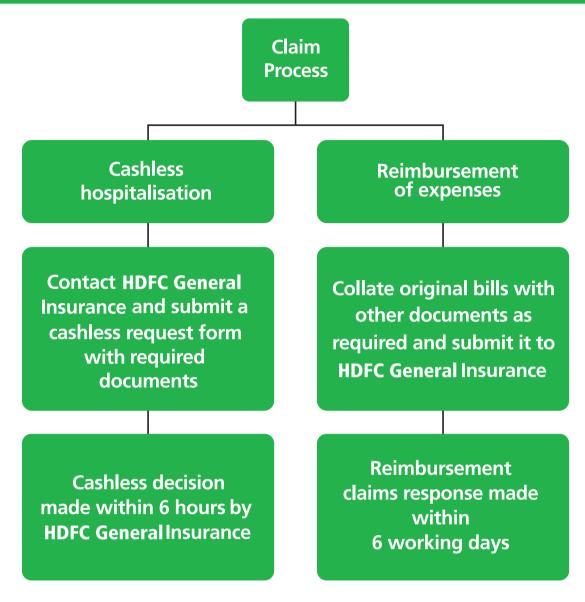

# HOW TO MAKE A QUICK AND TRANSPARENT CLAIM WITH HDFC GENERAL INSURANCE

**No Claims Experience Loading on Renewal:** Even if you make a claim during the Policy year, we do not increase the premium to be paid at the time of renewal due to claims in the Policy.

Service Guarantee: In case of a Cashless Claim - We assure a response within 6 hours for a cashless facility request, provided your intimation is received during working hours from 9 am to 9 pm on Monday to Saturday. Incase we fail to meet this assurance; we will pay a fixed compensation/penalty of ₹ 1000. If your intimation is received after working hours on a working day, or any time during a holiday, we assure a response within 8 hours.

In case of a Reimbursement Claim - We assure a response within 6 working days from the date of receipt of the complete set of documents.